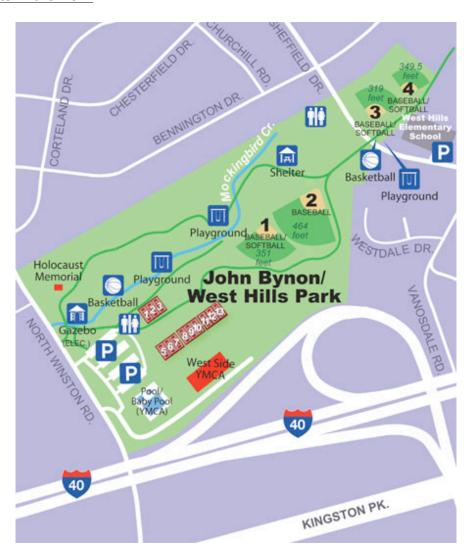

Birth date: \_\_\_\_/\_\_\_/

**Directions:** To get to the west end of the park behind the YMCA: Take the West Hills exit off of I-40 to Kingston Pike; make a right onto Kingston Pike; turn right onto Winston right; after you cross the bridge, the park will be on right.

**East end of the park for the ball fields:** Take the West Hills exit off of I-40 to Kingston Pike; make a left onto Kingston Pike; then make a left onto Buckingham Drive by Walgreen's; at stop sigh turn right onto Vanosdale; at next stop sign make a left onto Sheffield Drive; park will be on the left and also behind school.

West Hills/John Bynon Park is a diverse park located on the edge of West Hills neighborhood. Recreation venues include softball/baseball, basketball, tennis, playgrounds, and the 1.9-mile paved Jean Teague Greenway.